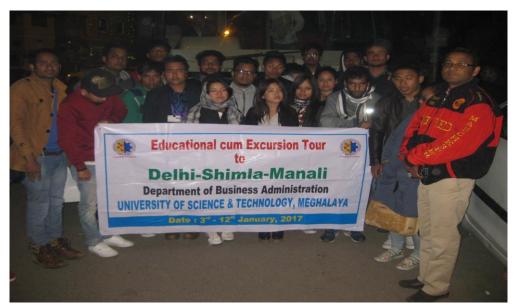

**Excursion to Delhi-Shimla-Manali** 

Educational tour to Orchid Research Centre, West Kameng, Arunachal Pradesh

Visit to Oltre Matrica Consulting Firm, Delhi

Visit to Parie Biscuits Pvt. Ltd., Bahadurgarh, Haryana