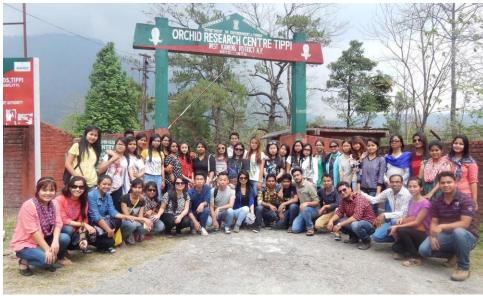

**Excursion to Delhi-Shimla-Manali** 

Educational tour to Orchid Research Centre, West Kameng, Arunachal Pradesh

Visit to Oltre Matrica Consulting Firm, Delhi

Visit to Parie Biscuits Pvt. Ltd., Bahadurgarh, Haryana