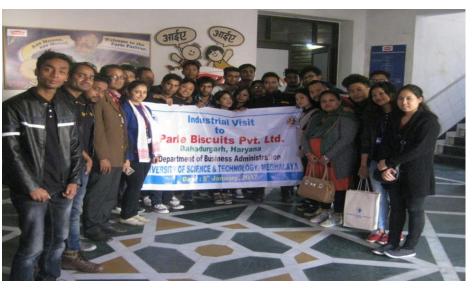

**Excursion to Delhi-Shimla-Manali** 

Educational tour to Orchid Research Centre, West Kameng, Arunachal Pradesh

Visit to Oltre Matrica Consulting Firm, Delhi

Visit to Parie Biscuits Pvt. Ltd., Bahadurgarh, Haryana