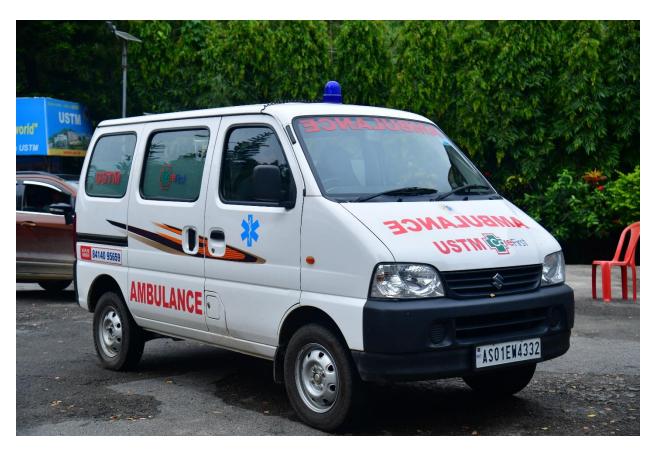

**Ambulance** 

Dairy Farm

Solid Waste Plant

**Baling Machine** 

**Bio-Flock Fish Farming** 

**Water Distribution System** 

**EFFULENT TREATMENT PLANT** 

Biogas Plant