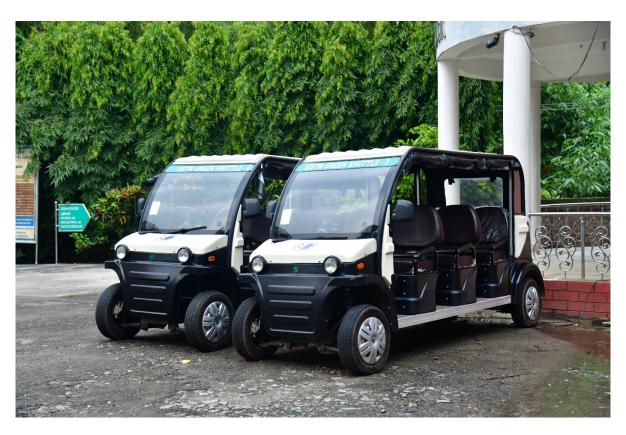

Rain Water Harvesting

Landscape

**Campus Nursery** 

Prakity Pathsala (Green Class Room)

Zoology Museum

Green Vehicle

Garbage Disposal Vehicle

**Waiting Shed** 