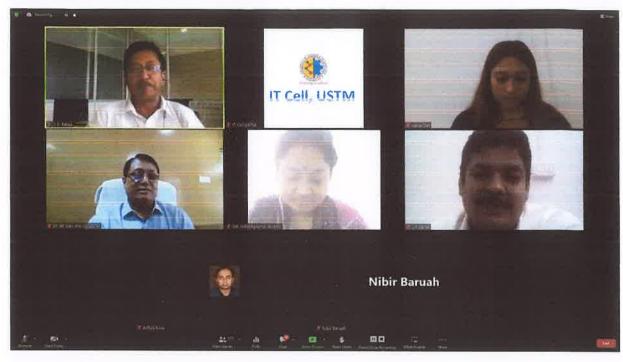

8. ACTIVITY REPORT WITH DETAILS: The School of Pharmaceutical Sciences (SOPS), USTM has organised a Webinar on "Utilization of agricultural technology for the production of Quality Herbal medicinal Plants" on 7th June, 2022, in collaboration with North East Agricultural Technology Entrepreneurs Hub, Assam Agricultural University, Jorhat, Assam. In this occasion, Dr. Iswar Barua, Principal Scientist, AICRP-Weed Management, Assam Agricultural University, Jorhat, Assam has delivered a talk on quality herbal medicines. He explained about important role of the herbal drugs in pharmaceutical field. At the end, there was an interactive session with the students followed by vote of thanks.

#### 9. PHOTOGRAPHS WITH CAPTION:

Photo 1: Introducing of the Resource Person.

Photo 2: Deliberation of the webinar topic by resource person.

Photo 3: Vote of thanks