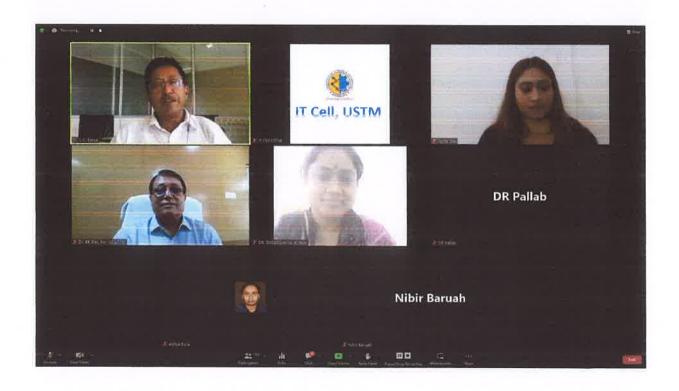

8. ACTIVITY REPORT WITH DETAILS: The School of Pharmaceutical Sciences (SOPS), USTM has organised a Webinar on "Utilization of agricultural technology for the production of Quality Herbal medicinal Plants" on 7th June, 2022, in collaboration with North East Agricultural Technology Entrepreneurs Hub, Assam Agricultural University, Jorhat, Assam. In this occasion, Dr. Iswar Barua, Principal Scientist, AICRP-Weed Management, Assam Agricultural University, Jorhat, Assam has delivered a talk on quality herbal medicines. He explained about important role of the herbal drugs in pharmaceutical field. At the end, there was an interactive session with the students followed by vote of thanks.

#### 9. PHOTOGRAPHS WITH CAPTION:

Photo 1: Introducing of the Resource Person.

Photo 2: Deliberation of the webinar topic by resource person.

Photo 3: Vote of thanks