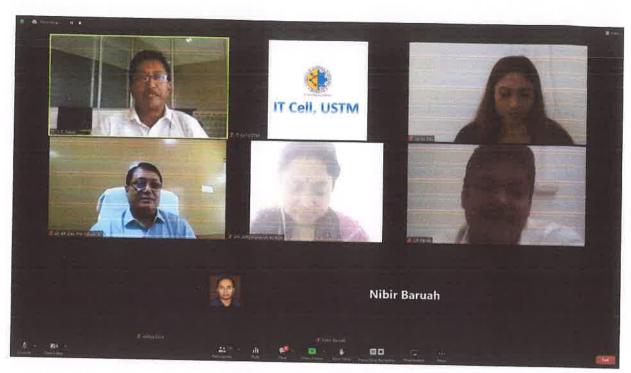

8. ACTIVITY REPORT WITH DETAILS: The School of Pharmaceutical Sciences (SOPS), USTM has organised a Webinar on "Utilization of agricultural technology for the production of Quality Herbal medicinal Plants" on 7th June, 2022, in collaboration with North East Agricultural Technology Entrepreneurs Hub, Assam Agricultural University, Jorhat, Assam. In this occasion, Dr. Iswar Barua, Principal Scientist, AICRP-Weed Management, Assam Agricultural University, Jorhat, Assam has delivered a talk on quality herbal medicines. He explained about important role of the herbal drugs in pharmaceutical field. At the end, there was an interactive session with the students followed by vote of thanks.

#### 9. PHOTOGRAPHS WITH CAPTION:

Photo 1: Introducing of the Resource Person.

Photo 2: Deliberation of the webinar topic by resource person.

Photo 3: Vote of thanks