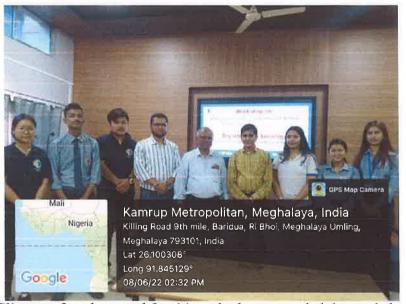

# Webinar report on 'Utilization of agricultural technology for the production of Quality Herbal medicinal Plants' CODE NO.:- USTM/SOPS/WEB/2022/05

**DATE:** 7th June, 2022

LOCATION: Block-K, USTM

1. NAME OF THE ACTIVITY: Webinar

8. ACTIVITY REPORT WITH DETAILS: The School of Pharmaceutical Sciences (SOPS), USTM has organised a Webinar on "Utilization of agricultural technology for the production of Quality Herbal medicinal Plants" on 7th June, 2022, in collaboration with North East Agricultural Technology Entrepreneurs Hub, Assam Agricultural University, Jorhat, Assam. In this occasion, Dr. Iswar Barua, Principal Scientist, AICRP-Weed Management, Assam Agricultural University, Jorhat, Assam has delivered a talk on quality herbal medicines. He explained about important role of the herbal drugs in pharmaceutical field. At the end, there was an interactive session with the students followed by vote of thanks.

#### 9. PHOTOGRAPHS WITH CAPTION:

Photo 1: Introducing of the Resource Person.

Photo 2: Deliberation of the webinar topic by resource person.

Photo 3: Vote of thanks