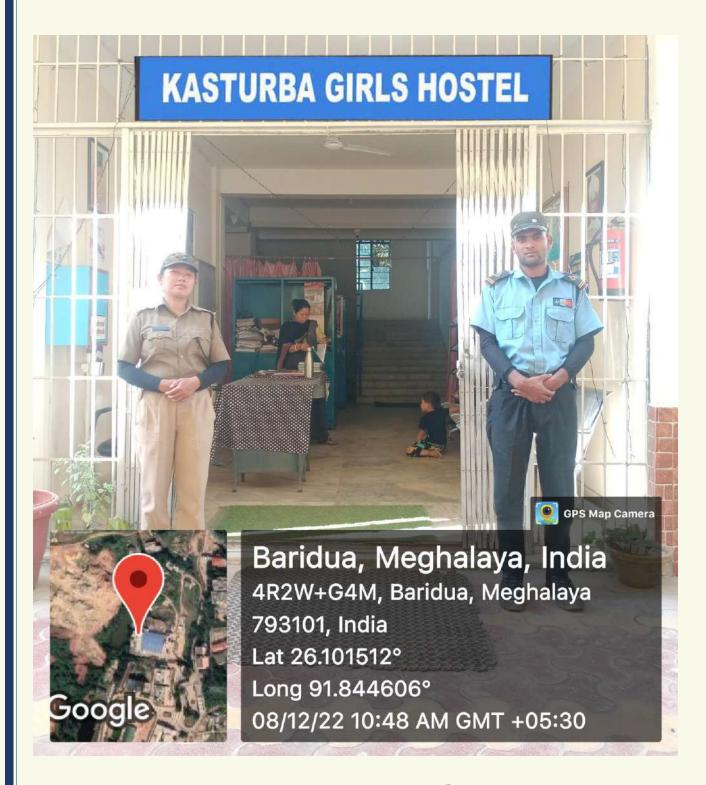

## FACILITIES PROVIDED FOR WOMEN

- Safety & Security
- **▶** Counseling
- **▶ Common Rooms**
- Daycare Centre

#### UNIQUE INITIATIVES FOR WOMEN

**Women Driving School** 

**Day Care Centre** 

**Counselling Session** 

**Fulltime Doctor & Nurses** 

**Security Personnel** 

**CCTV** Surveillance

**CCTV Control Room** 