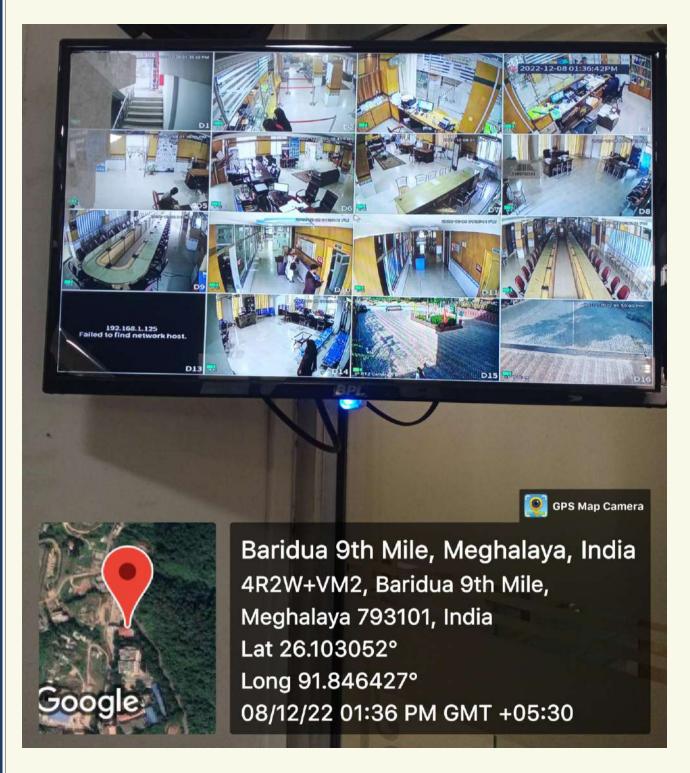

#### UNIQUE INITIATIVES FOR WOMEN

**Women Driving School** 

**Day Care Centre** 

**Counselling Session** 

**Fulltime Doctor & Nurses** 

**Security Personnel** 

**CCTV** Surveillance

**CCTV Control Room** 