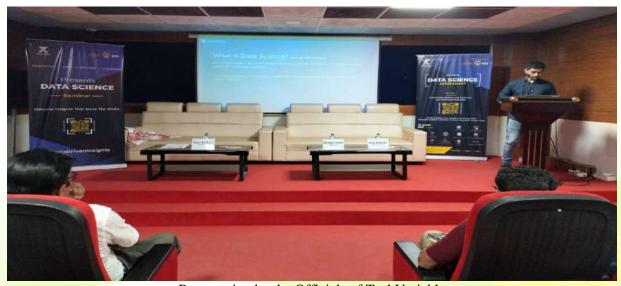

Welcome address to the dignitaries

(3) Title of the activity: "Data Science Workshop"

Date: 9 May, 2023

Department of Computer Science & Electronics and Engineering & Technology

Presentation by the Officials of TechVariable