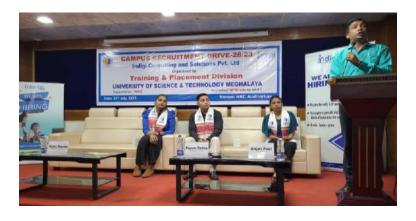

## PLACEMENT DRIVES

| SI.<br>NO | COMPANY<br>NAME                     | ABOUT THE<br>COMPANY                            | SALARY         | DESIGNATION                                        | LOCATION               | DEPARTMENT                                                                              |
|-----------|-------------------------------------|-------------------------------------------------|----------------|----------------------------------------------------|------------------------|-----------------------------------------------------------------------------------------|
| 1         | Zean Lithos&<br>Company Pvt<br>Ltd  | Food &<br>Beverage<br>Manufacturing<br>Company  | 2.0-2.4<br>LPA | Sales Executive                                    | Guwahati               | Diploma In Mechanical Engineering/Chem ical Engineering or B. Sc (Chemical, Mechanical) |
| 2         | Mycaptain                           | Edtech<br>Company                               | 4.5 LPA        | Campus Operations Executive, Inside Executives     | Bangalore              | Any Graduate                                                                            |
| 3         | Sanofi India<br>Ltd                 | Pharmaceutica<br>l Company                      | 8 LPA          | Sales And<br>Marketing                             | Shillong/Dibr<br>ugarh | Botany,Zoology,Bi<br>otechnology,<br>Microbiology(Pref<br>erblyMBA)                     |
| 4         | Care Health<br>Insurance<br>Limited | Health<br>Insurance                             | 2.0 LPA        | Claims-Medicals/<br>Retail<br>Underwriting<br>Team | Gurugram               | BPT/B.Pharma                                                                            |
| 5         | Sanyog<br>Pharma                    | Pharmaceutica<br>l Company                      | 2.5- 4 LPA     | Trainee/ Jr.<br>Scientist/Sr.<br>Scientist         | Trivandrum,<br>Kerela  | M. Sc Chemistry,<br>M.Pharma                                                            |
| 6         | Bandhan Ba <mark>nk</mark>          | Banking And<br>Financial<br>Services<br>Company | 3.0 LPA        | Sales And<br>Marketing                             | Ne India               | MBA/BBA                                                                                 |