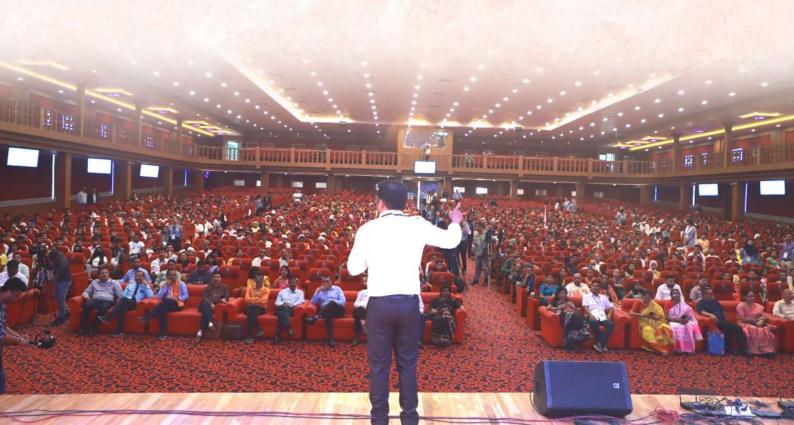

## Workshops

(1) Title of the activity: "How to Crack the interview"

Date: 14 June, 2022

All Departments

Students attending the workshop on How to crack interview

(2) Title of the activity: "Confidence Building and Decision Making through Interpersonal Skills"
Date: 28 June, 2022
All Departments