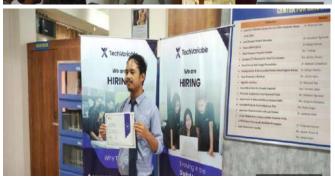

Welcome address to the dignitaries

(3) Title of the activity: "Data Science Workshop"

Date: 9 May, 2023

Department of Computer Science & Electronics and Engineering & Technology

Presentation by the Officials of TechVariable