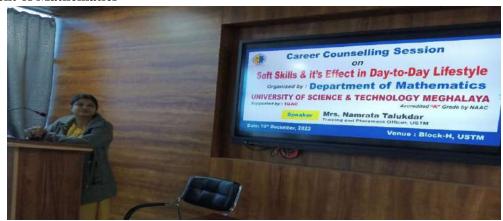

Resource Person briefing the students

(24) Title of the activity: "Job Readiness through Campus Placement Awareness"
Date: 15 December, 2022
Department of Mathematics

Students during an activity

(25) Title of the activity: "Soft Skills and Its Effect in Day to day Lifestyle"
Date: 16 December, 2022
Department of Library & Information Science

Students attending the session

(26) Title of the activity: "Soft Skills and Its Effect in Day-to-day Lifestyle"
Date: 16 December, 2022
Department of Mathematics

Resource Person starting the session

(27) Title of the activity: "Resume Writing: It's Purpose and Objectives"
Date: 7 February, 2023
Department of Applied Biology