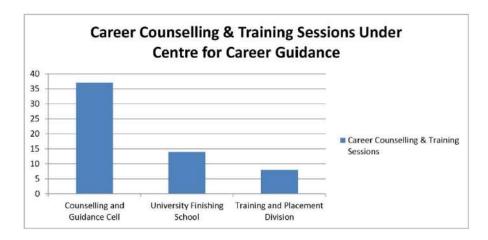

The following units under this center function in their respective focus areas

**Counselling and Guidance Cell** – Counseling Activities which include pre-admission counseling and post-admission counseling for academic progression and career-related guidance.

**University Finishing School** – UFS's focus is primarily on the personality development and orientation of the students to enable them to face the challenging world of employment.

**Training and Placement Division** – T&P activities include pre-placement training, placement opportunity creation, coordination with employers, and arranging campus placement drives.