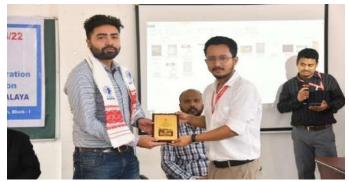

(4) Title of the activity: "Registration of Students on National Career Service"

Date: 20 May, 2023

All Departments: Meghalaya Students

Pro VC Dr. B K Das felicitating Ms Manisha Gareri

(5) Name of the activity: Web Development Workshop