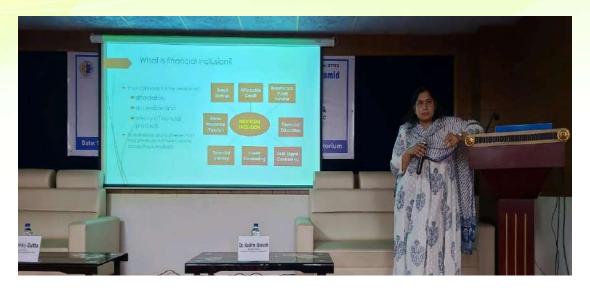

Students with the team of Zaloni

(7) Title of the activity: Banking for The Weakest Links: Reaching At The Bottom Of The Pyramid Date: 9 June3, 2023

**Department of Business Administration** 

Speaker explaining the importance of financial inclusion