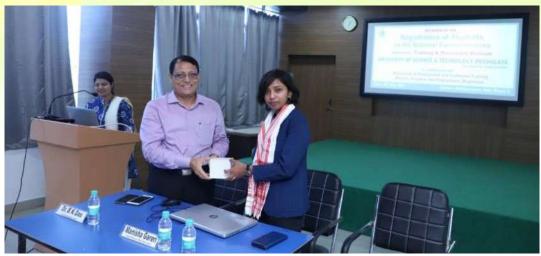

(4) Title of the activity: "Registration of Students on National Career Service"

Date: 20 May, 2023

All Departments: Meghalaya Students

Pro VC Dr. B K Das felicitating Ms Manisha Gareri

(5) Name of the activity: Web Development Workshop