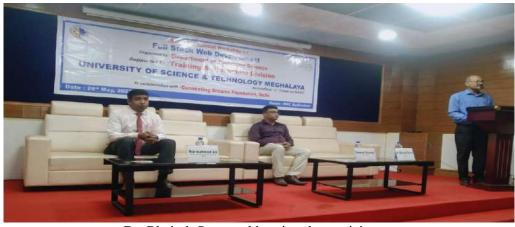

(4) Title of the activity: "Registration of Students on National Career Service"

Date: 20 May, 2023

All Departments: Meghalaya Students

Pro VC Dr. B K Das felicitating Ms Manisha Gareri

(5) Name of the activity: Web Development Workshop

Date: 29 May, 2023

Department of Computer Science & Electronics and Engineering & Technology

Dr. Bhairab Sarma addressing the participants

(6) Title of the activity: Bridging the Gap between Academia and Industry
Date: 8 June, 2023
Department of Computer Science & Electronics and Engineering & Technology